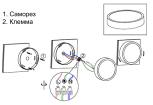

## ENGLISH IP20

Specification of installation

- In order to ensure safety use, please notice the following items:
- Read and understand the whole Specification.
- Suitable for the use of 220-240V and 50-60Hz.
- Must be installeed on the fixed places and be checked annually
- Please wear gloves as installment and avoid rot on the surface of plaetng.
- Please turn off the lighting source by soft cloth as cleaning prohibited to use of rotted detergent.
- Please connect with the local sales service center when there are any abnomality.





- L = Фаза--коричневый
- N = Нейтральный провод--синий
- Е = Заземление--желтый